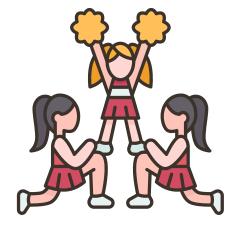

# All Abilities Cheer and Dance What is All Star Cheer?



#### WHAT IS ALL STAR CHEER?



All Star Cheerleading is a very fun sport that includes:

• Tumbling which is gymnastic skills e.g. cartwheels and rolls.



• Stunting where you are lifting another person into the air.



 Pyramids where you connect a lot of stunts together.

#### WHAT IS ALL STAR CHEER?



Jumps when you make different shapes with your body in the air.



Dance section where you show your best moves.

#### **STUNTING**

There are different positions in a stunt group:



 Backspot is helping make the stunt safe.

 Base is lifting someone into the air.





## WHO CAN BE AN ALL STAR CHEERLEADER?



Anyone can be an All Star Cheerleader.



You need to work well in a team.

You can be any shape, size or age.



There is a spot for everyone!

## WHAT IS INCLUDED IN BEING AN ALL STAR CHEERLEADER?



You need to be committed to your cheer team and be at all trainings.



Attend a Come and Try day to see if Cheerleading is fun for you.



You will perform at competitions through the year with your teammates.

## WHAT IS INCLUDED IN BEING AN ALL STAR CHEERLEADER?



Choices will be made by your coaches for what is best for the team.



You will get to wear a uniform and cheer shoes with the rest of your team.

## WHAT DOES YOUR PARENT OR SUPPORT PERSON NEED TO