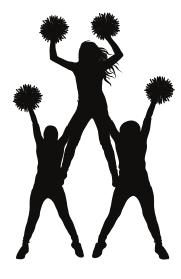

#### **STUNTING**

There are different positions in a stunt group:

 Backspot is helping make the stunt safe.

 Base is lifting someone into the air.